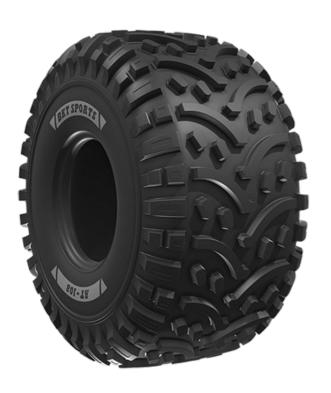

## **Description**

AT 108 is an all-terrain tire suitable for ATVs. Its tread design provides excellent comfort and performance onand-off the road.

## Machinery

Agriculture: ATV

| Version   | STANDARD       |
|-----------|----------------|
| Туре      | TL             |
| Tyre Size | AT 22 X 11 - 9 |