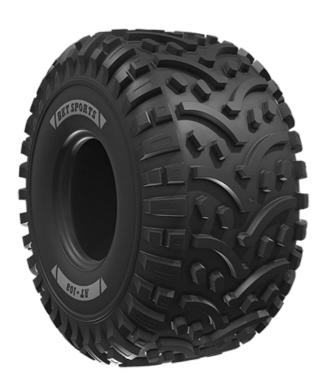

## **Description**

AT 108 is an all-terrain tire suitable for ATVs. Its tread design provides excellent comfort and performance onand-off the road.

## Machinery

Agriculture: ATV

| Version   | STANDARD       |
|-----------|----------------|
| Туре      | TL             |
| Tyre Size | AT 25 X 8 - 12 |