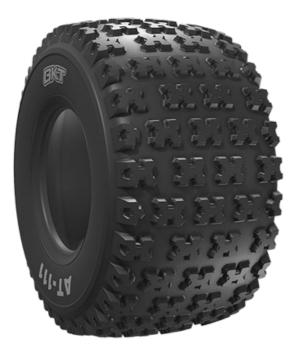

## Description

AT 111 is suitable for all-terrain sport racing with ATVs. An "HD" version with a deep tread is available for users who need improved durability and traction.