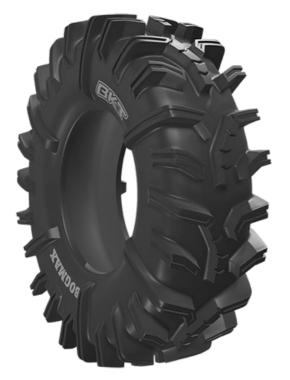

### Description

BOGMAX has been specially designed for all-terrain applications. The very deep tread pattern ensures excellent traction whereas the sidewall protectors reduce impacts and possible damages. BOGMAX is a 6-ply-rated tire with M+S technology - perfect for sport performance in every condition.