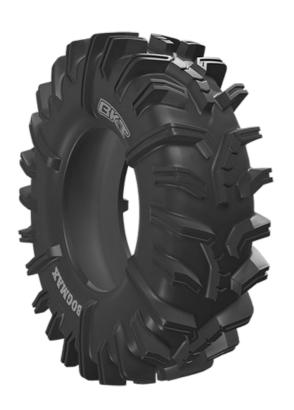

## **Description**

BOGMAX has been specially designed for all-terrain applications. The very deep tread pattern ensures excellent traction whereas the sidewall protectors reduce impacts and possible damages. BOGMAX is a 6-ply-rated tire with M+S technology - perfect for sport performance in every condition.

## Machinery

Agriculture: ATV

| Version   | STANDARD        |
|-----------|-----------------|
| Туре      | TL              |
| Tyre Size | AT 32 X 10 - 14 |
| LI/SS     | 62 F            |