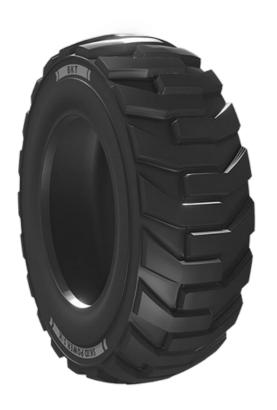

## **Description**

SKID POWER SK has been specially designed for skid steers in construction applications. Its sidewall and rim guard protectors as well as its deep tread provide an extended tire life-cycle.